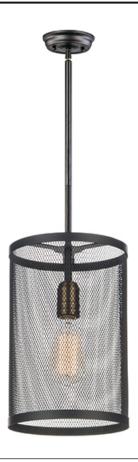

### **PRODUCT DESCRIPTION**

Popular in today's interior design is this industrial collection featuring frames of metal mesh finished in Black and accented with cast Natural Aged Brass accents looks great with vintage carbon filament bulbs. A large variety of size and price points are provided to satisfy everyone from the discriminate designer to the building contractor.

#### **FINISHES OPTION**

Black / Natural Aged Brass

#### MATERIAL

Steel