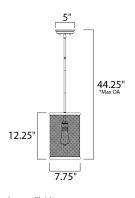

# **MEASUREMENTS**

DIMENSION : 7.75" L x 7.75" W x 12.25" H

MAX OAH : 44.25" OAH

CANOPY : 5" W x 1.25" H x 5" L

: 3.3 lb HANGING WEIGHT