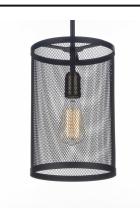

### **PRODUCT DESCRIPTION**

Popular in today's interior design is this industrial collection featuring frames of metal mesh finished in Black and accented with cast Natural Aged Brass accents looks great with vintage carbon filament bulbs. A large variety of size and price points are provided to satisfy everyone from the discriminate designer to the building contractor.

#### **FINISHES OPTION**

Black / Natural Aged Brass

#### MATERIAL

Steel