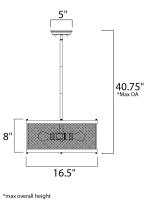

# **MEASUREMENTS**

DIMENSION MAX OAH CANOPY

HANGING WEIGHT

BULB **BULB INCLUDED** DIMMABLE

: 16.5" L x 16.5" W x 8" H : 43.75" OAH : 5" W x 1.25" H x 5" L

# LAMPING

INPUT VOLTAGE

: 5.94 lb

:120V : 3 x 60W Incandescent E26 Medium , 180W Total : (Not Included) :Yes