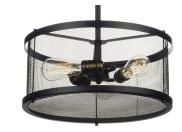

### **PRODUCT DESCRIPTION**

Popular in today's interior design is this industrial collection featuring frames of metal mesh finished in Black and accented with cast Natural Aged Brass accents looks great with vintage carbon filament bulbs. A large variety of size and price points are provided to satisfy everyone from the discriminate designer to the building contractor.

### FINISHES OPTION

Black / Natural Aged Brass

MATERIAL Steel, Brass

RATINGS cETLus Dry Location