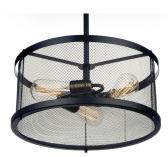

### **PRODUCT DESCRIPTION**

Popular in today's interior design is this industrial collection featuring frames of metal mesh finished in Black and accented with cast Natural Aged Brass accents looks great with vintage carbon filament bulbs. A large variety of size and price points are provided to satisfy everyone from the discriminate designer to the building contractor.

### FINISHES OPTION

Black / Natural Aged Brass

MATERIAL Steel, Brass

RATINGS cETLus Dry Location