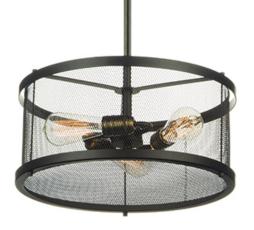

### **PRODUCT DESCRIPTION**

Popular in today's interior design is this industrial collection featuring frames of metal mesh finished in Black and accented with cast Natural Aged Brass accents looks great with vintage carbon filament bulbs. A large variety of size and price points are provided to satisfy everyone from the discriminate designer to the building contractor.

### FINISHES OPTION

Black / Natural Aged Brass

MATERIAL Steel, Brass

RATINGS cETLus Dry Location