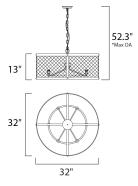

\*max overall height of fixture

#### **MEASUREMENTS**

DIMENSION : 32" L x 32" W x 13" H

HANGING WEIGHT : 24.91 lb