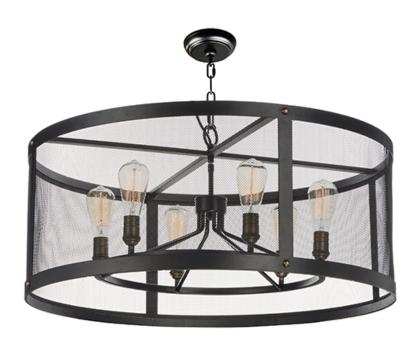

## PRODUCT DESCRIPTION

Popular in today's interior design is this industrial collection featuring frames of metal mesh finished in Black and accented with cast Natural Aged Brass accents looks great with vintage carbon filament bulbs. A large variety of size and price points are provided to satisfy everyone from the discriminate designer to the building contractor.

#### **MEASUREMENTS**

DIMENSION : 32" L x 32" W x 13" H

HANGING WEIGHT : 24.91 lb

### LAMPING

INPUT VOLTAGE : 120V

BULB : 6 x 60W Incandescent E26 Medium , 360W Total

BULB INCLUDED : (Not Included)

DIMMABLE : Yes

#### **FINISHES OPTION**

Black / Natural Aged Brass

### MATERIAL

Steel, Brass