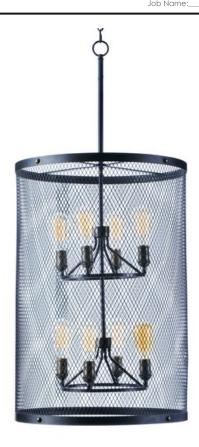

### **PRODUCT DESCRIPTION**

Popular in today's interior design is this industrial collection featuring frames of metal mesh finished in Black and accented with cast Natural Aged Brass accents looks great with vintage carbon filament bulbs. A large variety of size and price points are provided to satisfy everyone from the discriminate designer to the building contractor.

#### **MEASUREMENTS**

DIMENSION : 20.25" L x 20.25" W x 43.5" H

HANGING WEIGHT : 12 lb

LAMPING

INPUT VOLTAGE : 120V

: 8 x 60W Incandescent E26 Medium, 480W Total BULB

BULB INCLUDED : (Not Included)

DIMMABLE : Yes