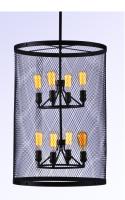

### **PRODUCT DESCRIPTION**

Popular in today's interior design is this industrial collection featuring frames of metal mesh finished in Black and accented with cast Natural Aged Brass accents looks great with vintage carbon filament bulbs. A large variety of size and price points are provided to satisfy everyone from the discriminate designer to the building contractor.