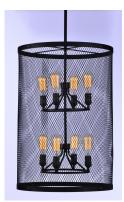

### **PRODUCT DESCRIPTION**

Popular in today's interior design is this industrial collection featuring frames of metal mesh finished in Black and accented with cast Natural Aged Brass accents looks great with vintage carbon filament bulbs. A large variety of size and price points are provided to satisfy everyone from the discriminate designer to the building contractor.