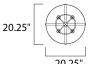

#### **MEASUREMENTS**

DIMENSION : 20.25" L x 20.25" W x 43.5" H

HANGING WEIGHT : 12 lb

LAMPING

INPUT VOLTAGE : 120V

: 8 x 60W Incandescent E26 Medium, 480W Total BULB

BULB INCLUDED : (Not Included)

DIMMABLE : Yes