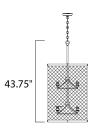

#### **MEASUREMENTS**

DIMENSION : 20.25" L x 20.25" W x 43.5" H

HANGING WEIGHT : 12 lb

LAMPING

INPUT VOLTAGE : 120V

: 8 x 60W Incandescent E26 Medium, 480W Total BULB

BULB INCLUDED : (Not Included)

DIMMABLE : Yes