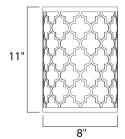

# **MEASUREMENTS**

DIMENSION : 8" W x 11" H x 4" Ext MAX OAH : 5" W x 10.5" H HANGING WEIGHT : 2.64 lb