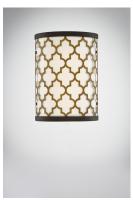

### **PRODUCT DESCRIPTION**

Stately lanterns finished in Oil Rubbed Bronze with contrasting Antique Brass clusters provide a classic yet modern approach to lighting. Cast socket covers add an upscale element to this competitive collection.

#### **FINISHES OPTION**

Oil Rubbed Bronze / Antique Brass

#### MATERIAL

Steel, Glass, Fabric