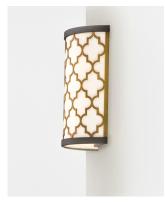

### **PRODUCT DESCRIPTION**

Stately lanterns finished in Oil Rubbed Bronze with contrasting Antique Brass clusters provide a classic yet modern approach to lighting. Cast socket covers add an upscale element to this competitive collection.

#### **FINISHES OPTION**

Oil Rubbed Bronze / Antique Brass

#### MATERIAL

Steel, Glass, Fabric