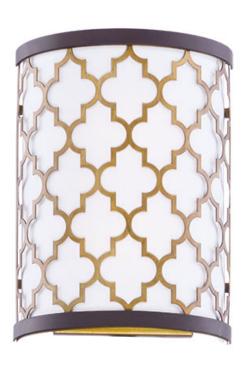

### **PRODUCT DESCRIPTION**

Stately lanterns finished in Oil Rubbed Bronze with contrasting Antique Brass clusters provide a classic yet modern approach to lighting. Cast socket covers add an upscale element to this competitive collection.

#### **FINISHES OPTION**

Oil Rubbed Bronze / Antique Brass

#### MATERIAL

Steel, Glass, Fabric