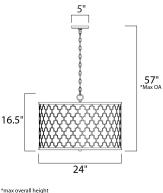

MEASUREMENTS

DIMENSION MAX OAH CANOPY HANGING WEIGHT WIRE LENGTH : 120"

LAMPING

INPL BUL BUL

: 24" L x 24" W x 16.5" H : 57" OAH : 5" W x 0.75" H x 5" L : 17.6 lb

| LAMPING       |                                                |
|---------------|------------------------------------------------|
| INPUT VOLTAGE | : 120V                                         |
| BULB          | : 4 x 60W Incandescent E26 Medium , 240W Total |
| BULB INCLUDED | : (Not Included)                               |
| DIMMABLE      | : Yes                                          |