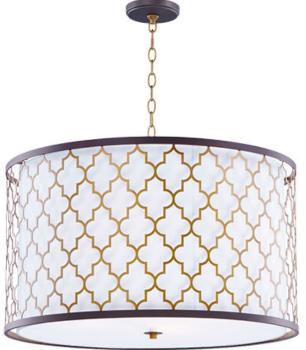

## **PRODUCT DESCRIPTION**

Stately lanterns finished in Oil Rubbed Bronze with contrasting Antique Brass clusters provide a classic yet modern approach to lighting. Cast socket covers add an upscale element to this competitive collection.

## **FINISHES OPTION**

Oil Rubbed Bronze / Antique Brass

MATERIAL Steel, Glass, Fabric

RATINGS cETLus Dry Location

ADDITIONAL **OPERATING TEMPERATURE:** -20°C (-4°F), 40°C (104°F)

Always consult a qualified electrician before installing any lighting product.