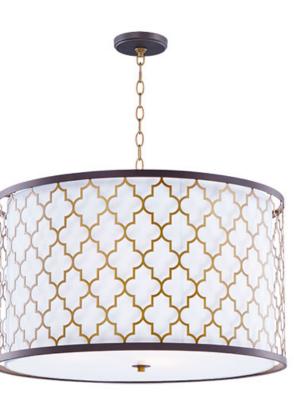

## **PRODUCT DESCRIPTION**

Stately lanterns finished in Oil Rubbed Bronze with contrasting Antique Brass clusters provide a classic yet modern approach to lighting. Cast socket covers add an upscale element to this competitive collection.

## **FINISHES OPTION**

Oil Rubbed Bronze / Antique Brass

MATERIAL Steel, Glass, Fabric

RATINGS cETLus Dry Location

ADDITIONAL **OPERATING TEMPERATURE:** -20°C (-4°F), 40°C (104°F)

Always consult a qualified electrician before installing any lighting product.