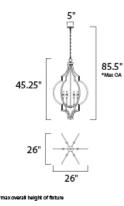

## ME

| MEASUREMENTS   |   |
|----------------|---|
| DIMENSION      |   |
| MAX OAH        |   |
| CANOPY         |   |
| HANGING WEIGHT |   |
| LAMPING        |   |
| INPUT VOLTAGE  | : |
| BULB           |   |
| BULB INCLUDED  | : |

DIMMABLE

: 26" L x 26" W x 45.25" H : 85.5" OAH : 5" W x 1.25" H x 5" L : 13.64 lb

:120V : 6 x 60W Incandescent E12 Candelabra , 360W Total : (Not Included) : Yes