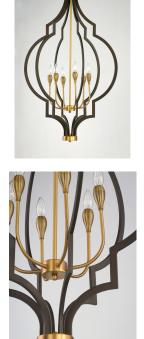

## **PRODUCT DESCRIPTION**

Stately lanterns finished in Oil Rubbed Bronze with contrasting Antique Brass clusters provide a classic yet modern approach to lighting. Cast socket covers add an upscale element to this competitive collection.