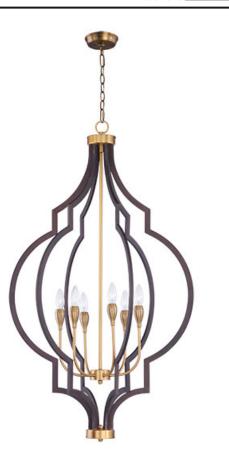

## **PRODUCT DESCRIPTION**

Stately lanterns finished in Oil Rubbed Bronze with contrasting Antique Brass clusters provide a classic yet modern approach to lighting. Cast socket covers add an upscale element to this competitive collection.

## **FINISHES OPTION**

Oil Rubbed Bronze / Antique Brass

MATERIAL Steel

RATINGS cETLus Dry Location