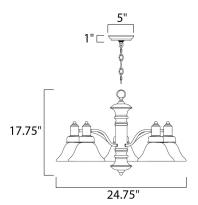

### **MEASUREMENTS**

DIMENSION : 24.75" L x 24.75" W x 17.75" H

: 5" W x 1" H x 5" L CANOPY

HANGING WEIGHT : 13.45 lb