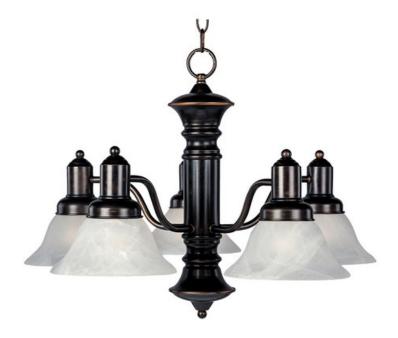

### **PRODUCT DESCRIPTION**

Newburg is a traditional, early American style collection from Maxim Lighting International in multiple finishes and glass types.

#### **FINISHES OPTION**

Oil Rubbed Bronze Polished Brass

Satin Nickel

# GLASS

Marble MR