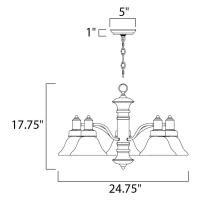

Newburg is a traditional, early American style collection from Maxim Lighting International in multiple finishes and glass types.

**MEASUREMENTS** 

HANGING WEIGHT

## LAMPING

DIMENSION

BULB

BULB INCLUDED

: 24.75" W x 17.75" H

DIMMABLE

: 13.45 lb

Job Name:\_