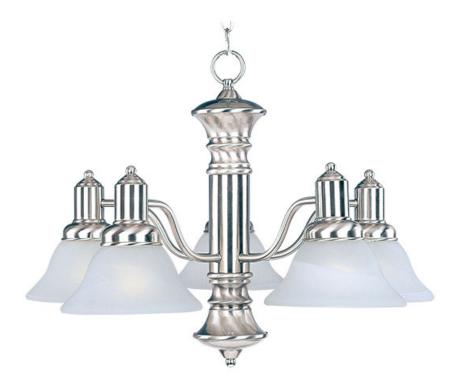

### **PRODUCT DESCRIPTION**

Newburg is a traditional, early American style collection from Maxim Lighting International in multiple finishes and glass types.

#### **FINISHES OPTION**

Oil Rubbed Bronze Polished Brass

Satin Nickel

# GLASS

Marble MR

## MATERIAL

Steel, Glass