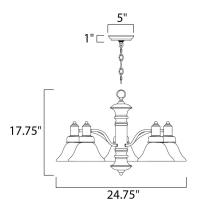

#### **MEASUREMENTS**

DIMENSION : 24.75" L x 24.75" W x 17.75" H

: 5" W x 1" H x 5" L CANOPY

HANGING WEIGHT : 13.45 lb