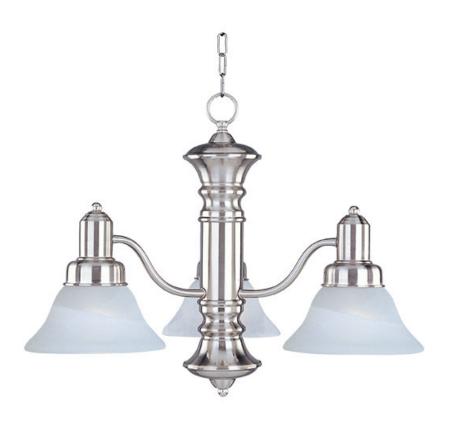

### **PRODUCT DESCRIPTION**

Newburg is a traditional, early American style collection from Maxim Lighting International in multiple finishes and glass types.

MEASUREMENTS

DIMENSION

CANOPY

: 22.5" L x 22.5" W x 17.5" H : 5" W x 1" H x 5" L

# **FINISHES OPTION**

GLASS Marble MR

MATERIAL Steel, Glass

RATINGS cETLus Dry Location

ADDITIONAL ADJUSTABLE OPERATING TEMPERATURE: -20°C (-4°F), 40°C (104°F)

Always consult a qualified electrician before installing any lighting product.