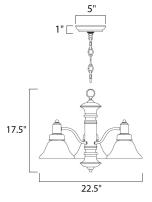

### **PRODUCT DESCRIPTION**

Newburg is a traditional, early American style collection from Maxim Lighting International in multiple finishes and glass types.

MEASUREMENTS

DIMENSION

CANOPY

: 22.5" L x 22.5" W x 17.5" H : 5" W x 1" H x 5" L