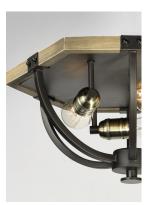

#### LAMPING

INPUT VOLTAGE :120V

BULB : 3 x 60W Incandescent E26 Medium , 180W Total

BULB INCLUDED : (Not Included)

DIMMABLE : Yes

#### MATERIAL

Steel, Wood