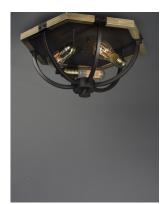

### **PRODUCT DESCRIPTION**

The combination of Weathered Wood with Bronze iron accents is perfectly suited for today rustic room design. Add vintage bulbs to this collection to complete the authentic inspiration of this collection.

#### **FINISHES OPTION**

Weathered Oak / Bronze

#### MATERIAL

Steel, Wood