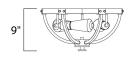

## **MEASUREMENTS**

**DIMENSION** : 20" L x 20" W x 9" H

MAX OAH

CANOPY : 20" W x 1.25" H x 20" L

HANGING WEIGHT : 5.72 lb