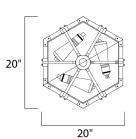

## **MEASUREMENTS**

**DIMENSION** : 20" L x 20" W x 9" H

MAX OAH

CANOPY : 20" W x 1.25" H x 20" L

HANGING WEIGHT : 5.72 lb