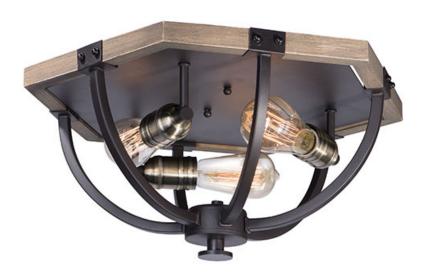

### **PRODUCT DESCRIPTION**

The combination of Weathered Wood with Bronze iron accents is perfectly suited for today rustic room design. Add vintage bulbs to this collection to complete the authentic inspiration of this collection.

#### LAMPING

INPUT VOLTAGE :120V

BULB : 3 x 60W Incandescent E26 Medium , 180W Total

BULB INCLUDED : (Not Included)

DIMMABLE : Yes

#### **FINISHES OPTION**

Weathered Oak / Bronze

#### MATERIAL

Steel, Wood