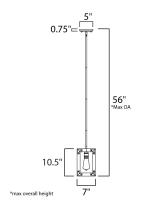

#### **MEASUREMENTS**

DIMENSION : 1.5" L x 7" W x 10.5" H

MAX OAH : 56" OAH

CANOPY : 5" W x 0.75" H x 5" L

HANGING WEIGHT : 2.86 lb