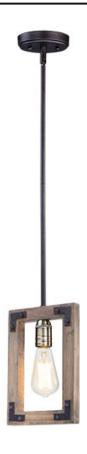

### PRODUCT DESCRIPTION

The combination of Weathered Wood with Bronze iron accents is perfectly suited for today rustic room design. Add vintage bulbs to this collection to complete the authentic inspiration of this collection.

#### **FINISHES OPTION**

Weathered Oak / Bronze