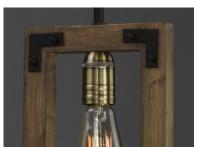

#### LAMPING

INPUT VOLTAGE : 120V

BULB : 1 x 60W Incandescent E26 Medium , 60W Total

BULB INCLUDED : (Not Included)

#### MATERIAL

Steel, Glass