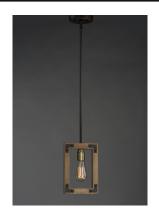

### PRODUCT DESCRIPTION

The combination of Weathered Wood with Bronze iron accents is perfectly suited for today rustic room design. Add vintage bulbs to this collection to complete the authentic inspiration of this collection.

#### **FINISHES OPTION**

Weathered Oak / Bronze