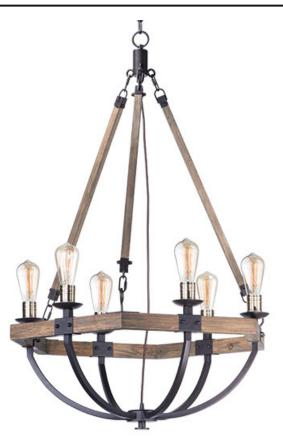

## **PRODUCT DESCRIPTION**

The combination of Weathered Wood with Bronze iron accents is perfectly suited for today rustic room design. Add vintage bulbs to this collection to complete the authentic inspiration of this collection.

## **FINISHES OPTION**

Weathered Oak / Bronze

MATERIAL Wood, Steel

RATINGS cULus Dry Location