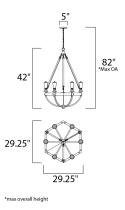

## MEASUREMENTS

| : 29.25" L     |
|----------------|
|                |
| : 82" OAH      |
| : 5"W xC       |
| 14.52 lb       |
|                |
| :120V          |
| : 6 x 60W Inco |
| : (Not Include |
| : Yes          |
|                |

29.25" L x 29.25" W x 42" H 2" OAH "W x 0.75"H x 5"L

0W Incandescent E26 Medium , 360W Total Included) :Yes