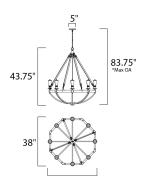

\*max overall height

# **MEASUREMENTS**

**DIMENSION** : 38" L x 38" W x 43.75" H

MAX OAH : 83.75" OAH

CANOPY : 5" W x 0.75" H x 5" L

HANGING WEIGHT : 20.9 lb