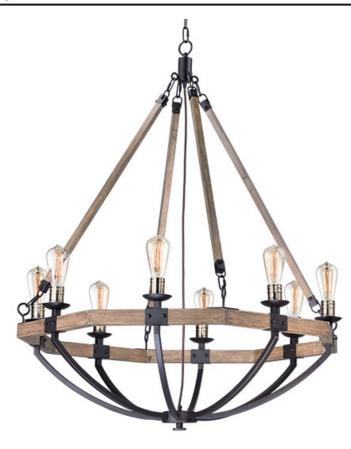

## **PRODUCT DESCRIPTION**

The combination of Weathered Wood with Bronze iron accents is perfectly suited for today rustic room design. Add vintage bulbs to this collection to complete the authentic inspiration of this collection.

## **FINISHES OPTION**

Weathered Oak / Bronze

#### MATERIAL

Wood, Steel