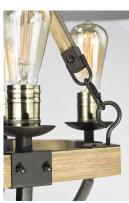

#### LAMPING

INPUT VOLTAGE :120V

BULB : 8 x 60W Incandescent E26 Medium , 480W Total

BULB INCLUDED : (Not Included)

DIMMABLE : Yes

#### MATERIAL

Wood, Steel