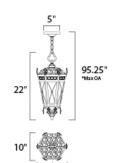

# **MEASUREMENTS**

**DIMENSION** : 10" L x 10" W x 22" H

MAX OAH : 95.25" OAH HANGING WEIGHT : 6.56 lb