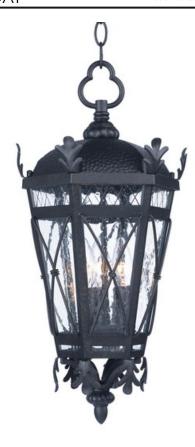

# **PRODUCT DESCRIPTION**

This popular collection is now available in die cast at a very affordable price. It has the same intricate details as the original including Artesian Bronze finish and clear Seedy glass. The hammered top, divided glass panel, and cross wire trim are details not normally found at this price level.

### **FINISHES OPTION**

Artesian Bronze

## **GLASS**

Seedy CD

### MATERIAL

Aluminum, Glass