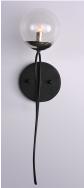

Small dimension metal tubing is artfully bent to loop back to the origin that creates an unique and delicate arm. Supported by this graceful arm is a round bubble glass shade. Available in your choice of Textured Black with Polished Nickel accents and clear Bubble Glass or Textured Bronze with Satin Brass accents and Topaz Bubble glass.

## MEASUREMENTS

LAMPING

BULB

DIMENSION MAX OAH HANGING WEIGHT

: 1.87 lb

INPUT VOLTAGE : 120V BULB INCLUDED : (Not Included)

: 5" W x 22" H x 6" Ext : 5" W x 0.75" H

: 1 x 25W Xenon G9 , 25W Total

DIMMABLE :Yes

GLASS Bubble Glass BG

**FINISHES OPTION** 

MATERIAL Steel, Glass

RATINGS cETLus Dry Location