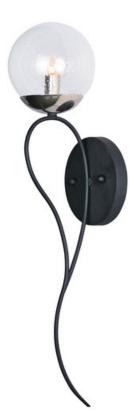

Small dimension metal tubing is artfully bent to loop back to the origin that creates an unique and delicate arm. Supported by this graceful arm is a round bubble glass shade. Available in your choice of Textured Black with Polished Nickel accents and clear Bubble Glass or Textured Bronze with Satin Brass accents and Topaz Bubble glass.

DIMMABLE :Yes

GLASS Bubble Glass BG

**FINISHES OPTION** 

MATERIAL Steel, Glass

RATINGS cETLus Dry Location