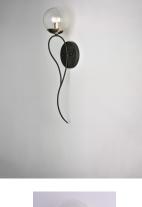

Small dimension metal tubing is artfully bent to loop back to the origin that creates an unique and delicate arm. Supported by this graceful arm is a round bubble glass shade. Available in your choice of Textured Black with Polished Nickel accents and clear Bubble Glass or Textured Bronze with Satin Brass accents and Topaz Bubble glass.

EASTERN DISTRIBUTION CENTER 4200 SHIRLEY DR. I ATLANTA, GA 30336

P. 626.956.4200 | F. 626.956.4225 | maximlighting.com

Textured Black / Polished Nickel

Textured Bronze / Satin Brass

Job Type:\_

Quantity: