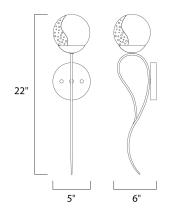

## MEASUREMENTS

LAMPING

BULB

DIMENSION MAX OAH HANGING WEIGHT

: 1.87 lb

INPUT VOLTAGE : 120V BULB INCLUDED : (Not Included)

: 5" W x 22" H x 6" Ext : 5" W x 0.75" H

: 1 x 25W Xenon G9 , 25W Total