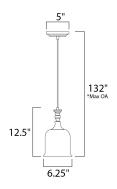

# **MEASUREMENTS**

DIMENSION : 6.25" L x 6.25" W x 10.75" H

MAX OAH : 132" OAH CANOPY : 5" W 1" L HANGING WEIGHT : 2.2 lb