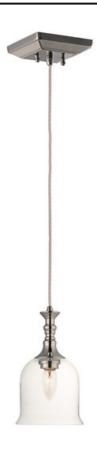

# PRODUCT DESCRIPTION

Traditional fonts of Polished Nickel support Clear glass shades reminiscent of Colonial times. This ageless design has upscale appeal at an attractive price.

\*max overall height

#### **FINISHES OPTION**

Polished Nickel

### GLASS

Clear CL