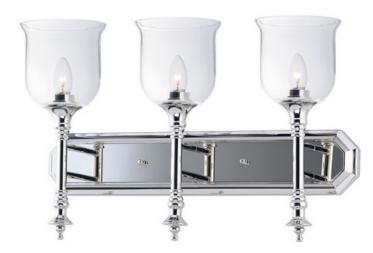

#### PRODUCT DESCRIPTION

Traditional fonts of Polished Nickel support Clear glass shades reminiscent of Colonial times. This ageless design has upscale appeal at an attractive price.

# **MEASUREMENTS**

**DIMENSION** : 24" W x 16" H x 6.75" Ext **BACK PLATE** : 24" W 10.5" HCO

CANOPY : 4.5" H HANGING WEIGHT : 8.14 lb

#### LAMPING

INPUT VOLTAGE : 120V

: 3 x 60W Incandescent E26 Medium, 180W Total

BULB INCLUDED : (Not Included)

DIMMABLE : Yes

## **GLASS**

Clear CL

# MATERIAL

Steel, Glass