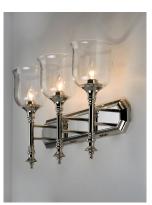

#### PRODUCT DESCRIPTION

Traditional fonts of Polished Nickel support Clear glass shades reminiscent of Colonial times. This ageless design has upscale appeal at an attractive price.

### ADDITIONAL

INSTALL UP/DOWN: Up/Down **OPERATING TEMPERATURE:** -20°C (-4°F), 40°C (104°F)

Always consult a qualified electrician before installing any lighting product.