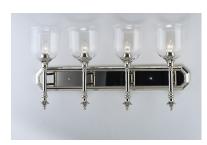

## PRODUCT DESCRIPTION

Traditional fonts of Polished Nickel support Clear glass shades reminiscent of Colonial times. This ageless design has upscale appeal at an attractive price.

6.75"

# MATERIAL

Steel, Glass