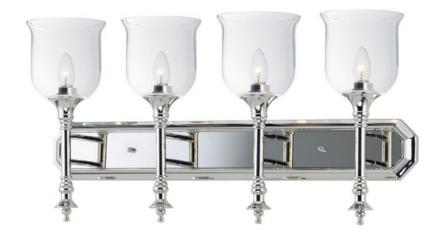

## PRODUCT DESCRIPTION

Traditional fonts of Polished Nickel support Clear glass shades reminiscent of Colonial times. This ageless design has upscale appeal at an attractive price.

6.75"

### **MEASUREMENTS**

**DIMENSION** : 30" W x 16" H x 6.75" Ext **BACK PLATE** : 30" W 10.5" HCO

CANOPY : 4.5" H HANGING WEIGHT : 9.46 lb

#### LAMPING

INPUT VOLTAGE : 120V

BULB : 4 x 60W Incandescent E26 Medium, 240W Total

**BULB INCLUDED** : (Not Included)

DIMMABLE : Yes

# **GLASS**

Clear CL

# MATERIAL

Steel, Glass