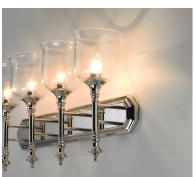

## PRODUCT DESCRIPTION

Traditional fonts of Polished Nickel support Clear glass shades reminiscent of Colonial times. This ageless design has upscale appeal at an attractive price.

6.75"

#### LAMPING

INPUT VOLTAGE : 120V

BULB : 4 x 60W Incandescent E26 Medium, 240W Total

**BULB INCLUDED** : (Not Included)

DIMMABLE : Yes