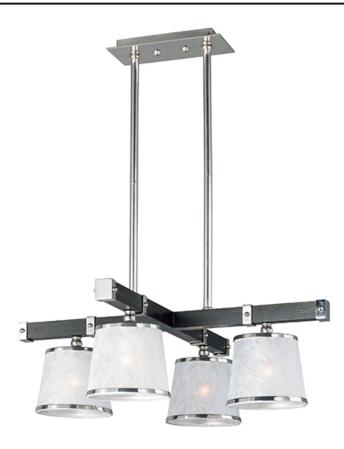

### **PRODUCT DESCRIPTION**

Solid wood frames are accented with contrasting metal detail, work in a wide variety of styling from nautical to craftsman to country chic. Available in two finish combinations, Antique Pecan wood with Satin Brass accents and Amber Fiber shades and Wenge wood with Polished Nickel accents and white fiber shades.

#### **FINISHES OPTION**

Antique Pecan / Satin Brass

Wenge / Polished Nickel