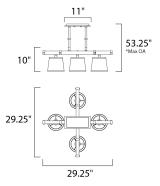

\*max overall height of fixture

# **MEASUREMENTS**

DIMENSION : 29.25" L x 29.25" W x 10" H

MAX OAH : 53.25" OAH

: 5.25" W x 1" H x 11" L CANOPY

HANGING WEIGHT : 13.42 lb