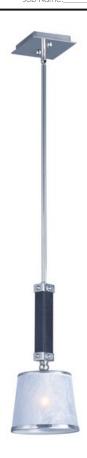

# **PRODUCT DESCRIPTION**

Solid wood frames are accented with contrasting metal detail, work in a wide variety of styling from nautical to craftsman to country chic. Available in two finish combinations, Antique Pecan wood with Satin Brass accents and Amber Fiber shades and Wenge wood with Polished Nickel accents and white fiber shades.

## **FINISHES OPTION**

Antique Pecan / Satin Brass

Wenge / Polished Nickel

## MATERIAL

Steel, Wood