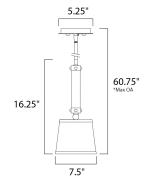

#### **MEASUREMENTS**

DIMENSION : 7.5" L x 7.5" W x 16.25" H

MAX OAH : 60.75" OAH

CANOPY : 5.25" W x 1" H x 6" L

HANGING WEIGHT : 4.4 lb