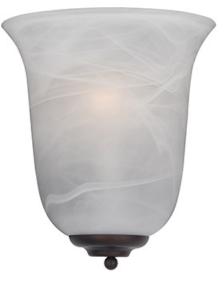

# LAMPING

BULB **BULB INCLUDED** DIMMABLE LIGHTING\_DIRECTION : Up

: 10" W x 11" H x 5" Ext : 4.25" W x 7.09" H

# INPUT VOLTAGE

:120V

: 1 x 60W Incandescent E26 Medium , 60W Total : (Not Included) : Yes

#### **FINISHES OPTION**

GLASS Marble MR

MATERIAL Glass, Steel

RATINGS cULus Dry Location

ADDITIONAL INSTALL UP/DOWN: Up OPERATING TEMPERATURE: -20°C (-4°F), 40°C (104°F)

Always consult a qualified electrician before installing any lighting product.