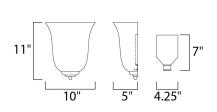

### MEASUREMENTS DIMENSION

MAX OAH

HANGING WEIGHT : 2.82 lb

# LAMPING

BULB **BULB INCLUDED** DIMMABLE LIGHTING\_DIRECTION : Up

: 10" W x 11" H x 5" Ext : 4.25" W x 7.09" H