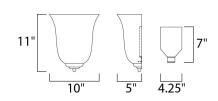

## **MEASUREMENTS**

DIMENSION : 10" W x 11" H x 5" Ext MAX OAH : 4.25" W x 7.09" H

HANGING WEIGHT : 2.82 lb

LAMPING

INPUT VOLTAGE : 120V

BULB : 1 x 60W Incandescent E26 Medium , 60W Total

BULB INCLUDED : (Not Included)