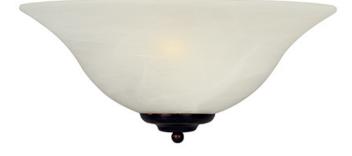

## **PRODUCT DESCRIPTION**

Maxim Lighting's commitment to both the residential lighting and the home building industries will assure you a product line focused on your lighting needs. With Maxim Lighting you will find quality product that is well designed, well priced and readily available.

**MEASUREMENTS** DIMENSION : 13" W x 6" H x 6" Ext MAX OAH : 7.25" W x 6" H HANGING WEIGHT : 2.12 lb LAMPING INPUT VOLTAGE :120V : 1 x 60W Incandescent E26 Medium , 60W Total BULB **BULB INCLUDED** : (Not Included) DIMMABLE : Yes LIGHTING\_DIRECTION : Up

## FINISHES OPTION

GLASS Marble MR

MATERIAL Glass, Steel

RATINGS CULus Dry Location

ADDITIONAL INSTALL UP/DOWN: Up OPERATING TEMPERATURE: -20°C (-4°F), 40°C (104°F)

Always consult a qualified electrician before installing any lighting product.