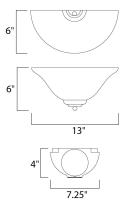

**MEASUREMENTS** DIMENSION : 13" W x 6" H x 6" Ext MAX OAH : 7.25" W x 6" H HANGING WEIGHT : 2.12 lb LAMPING INPUT VOLTAGE :120V : 1 x 60W Incandescent E26 Medium , 60W Total BULB **BULB INCLUDED** : (Not Included) DIMMABLE : Yes LIGHTING\_DIRECTION : Up