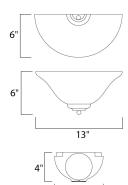

## **MEASUREMENTS**

DIMENSION : 13" W x 6" H x 6" Ext MAX OAH : 7.25" W x 6" H HANGING WEIGHT : 2.12 lb