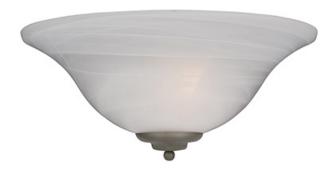

### PRODUCT DESCRIPTION

Maxim Lighting's commitment to both the residential lighting and the home building industries will assure you a product line focused on your lighting needs. With Maxim Lighting you will find quality product that is well designed, well priced and readily available.



## **MEASUREMENTS**

DIMENSION : 13" W x 6" H x 6" Ext MAX OAH : 7.25" W x 6" H HANGING WEIGHT : 2.12 lb

### **LAMPING**

INPUT VOLTAGE : 120V

BULB : 1 x 60W Incandescent E26 Medium , 60W Total

BULB INCLUDED : (Not Included)

DIMMABLE : Yes LIGHTING\_DIRECTION : Up

### **FINISHES OPTION**



## GLASS

Marble MR

# MATERIAL

**RATINGS** 

### Glass, Steel

cULus Dry Location



#### **ADDITIONAL**

INSTALL UP/DOWN: Up OPERATING TEMPERATURE: -20°C (-4°F), 40°C (104°F)

Always consult a qualified el