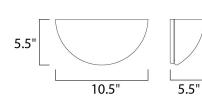

# **MEASUREMENTS**

DIMENSION : 10.5" W x 5.5" H x 5.5" Ext MAX OAH : 10.13" W x 4.88" H

HANGING WEIGHT : 1.87 lb