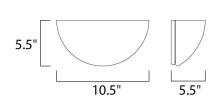

## **MEASUREMENTS**

DIMENSION : 10.5" W x 5.5" H x 5.5" Ext MAX OAH : 10.13" W x 4.88" H

HANGING WEIGHT : 1.87 lb