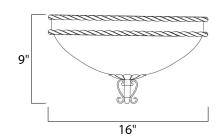

#### PRODUCT DESCRIPTION

Warm and inviting, this collection features Vintage Amber glass and our Oil Rubbed finish.



#### **MEASUREMENTS**

DIMENSION : 16" W x 9" H HANGING WEIGHT : 16.73 lb

### LAMPING

INPUT VOLTAGE : 120V

BULB : 3 x 60W Incandescent E26 Medium, 180W Total

BULB INCLUDED : (Not Included)

DIMMABLE : Yes

#### **FINISHES OPTION**



Oil Rubbed Bronze

### GLASS

Vintage Amber VA

#### MATERIAL

Steel

## RATINGS

Dry Location



# ADDITIONAL

OPERATING TEMPERATURE: -20°C (-4°F), 40°C (104°F)

Always consult a qualified electrician before installing any lighting product.



WESTERN DISTRIBUTION CENTER (HEADQUARTER)
253 NORTH VINELAND AVE I CITY OF INDUSTRY, CA 91746

### EASTERN DISTRIBUTION CENTER

4200 SHIRLEY DR. I ATLANTA, GA 30336

P. 626.956.4200 | F. 626.956.4225 | maximlighting.com