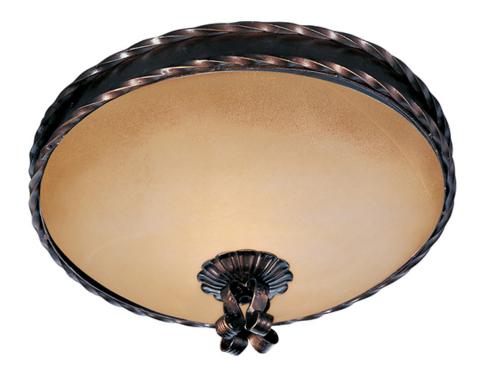

#### PRODUCT DESCRIPTION

Warm and inviting, this collection features Vintage Amber glass and our Oil Rubbed finish.

#### **FINISHES OPTION**

Oil Rubbed Bronze

### GLASS

Vintage Amber VA