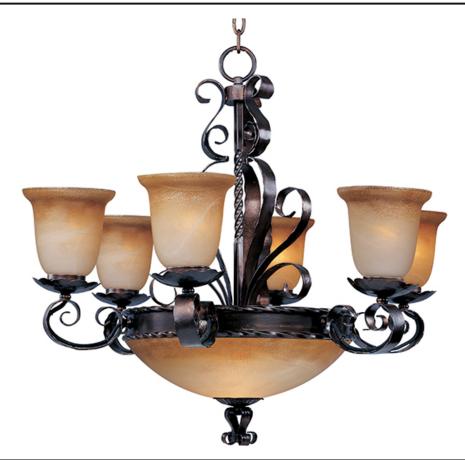

# PRODUCT DESCRIPTION

Warm and inviting, this collection features Vintage Amber glass and our Oil Rubbed finish.

#### **FINISHES OPTION**

Oil Rubbed Bronze

#### GLASS

Vintage Amber VA

#### MATERIAL

Steel, Glass