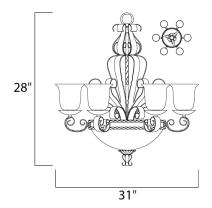

#### **MEASUREMENTS**

DIMENSION : 31" L x 31" W x 28" H

MAX OAH : 102" OAH HANGING WEIGHT : 39.6 lb