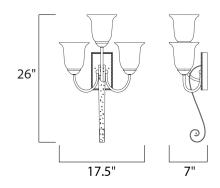

#### **MEASUREMENTS**

DIMENSION : 17.5" W x 26" H x 7" Ext

MAX OAH : 4.41" W x 7.72" H

HANGING WEIGHT : 8.16 lb