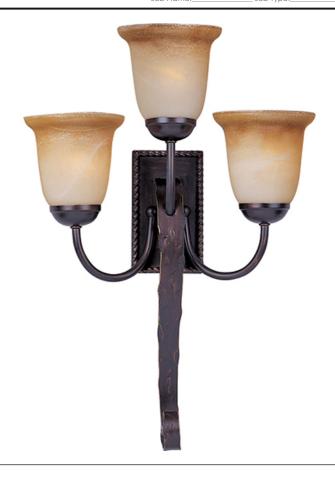

#### PRODUCT DESCRIPTION

Warm and inviting, this collection features Vintage Amber glass and our Oil Rubbed finish.

## **FINISHES OPTION**

Oil Rubbed Bronze

## GLASS

Vintage Amber VA