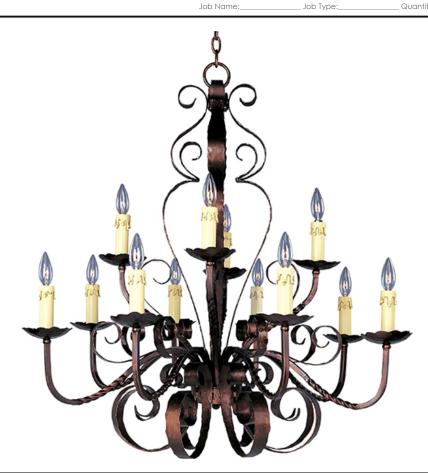

## PRODUCT DESCRIPTION

Warm and inviting, this collection features Vintage Amber glass and our Oil Rubbed finish.

### LAMPING

INPUT VOLTAGE :120V

: 12 x 60W Incandescent E12 Candelabra, 720W BULB

Total

BULB INCLUDED : (Not Included)

DIMMABLE : Yes

#### **FINISHES OPTION**

Oil Rubbed Bronze

## MATERIAL

Steel