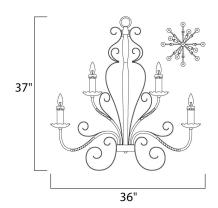

#### MEASUREMENTS

DIMENSION : 36" W x 37" H : 111" OAH MAX OAH HANGING WEIGHT : 47.4 lb