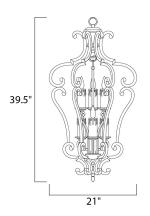

### **PRODUCT DESCRIPTION**

Upscale traditional elegance is embraced in the foyer with these forged iron open framed pendants. Hand painted in our Colonial Umber finish and accessorized with candle-like covers, you get both drama and the perfect lighting.



### **MEASUREMENTS**

DIMENSION : 21" W x 39.5" H

HANGING WEIGHT : 17.1 lb

#### **LAMPING**

INPUT VOLTAGE : 120V

: 6 x 60W Incandescent E12 Candelabra, 360W Total

**BULB INCLUDED** : (Not Included)

DIMMABLE : Yes

#### **FINISHES OPTION**



Colonial Umber

#### MATERIAL

Steel

## **RATINGS**

cULus Dry Location



#### **ADDITIONAL**

**ADJUSTABLE OPERATING TEMPERATURE:** -20°C (-4°F), 40°C (104°F)

Always consult a qualified electrician before installing any lighting product.



# WESTERN DISTRIBUTION CENTER (HEADQUARTER)