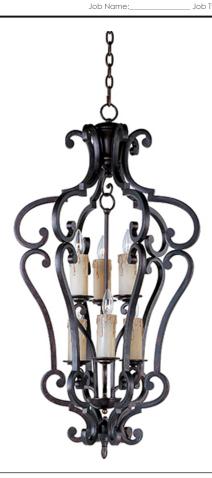

### **PRODUCT DESCRIPTION**

Upscale traditional elegance is embraced in the foyer with these forged iron open framed pendants. Hand painted in our Colonial Umber finish and accessorized with candle-like covers, you get both drama and the perfect lighting.

### **MEASUREMENTS**

DIMENSION : 21" W x 39.5" H

HANGING WEIGHT : 17.1 lb

#### **LAMPING**

INPUT VOLTAGE : 120V

: 6 x 60W Incandescent E12 Candelabra, 360W Total

**BULB INCLUDED** : (Not Included)

DIMMABLE : Yes

#### **FINISHES OPTION**

Colonial Umber

#### MATERIAL

Steel