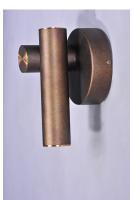

### PRODUCT DESCRIPTION

Tubular is constructed of horizontal and linear tubing similar to piping. Line voltage LED modules are recessed within the tubing providing ample illumination. Finished in a two-tone Bronze Fusion and Antique Brass finish, this series is a softer take to industrial trends.