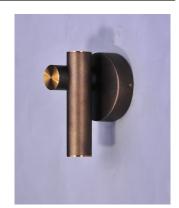

### PRODUCT DESCRIPTION

Tubular is constructed of horizontal and linear tubing similar to piping. Line voltage LED modules are recessed within the tubing providing ample illumination. Finished in a two-tone Bronze Fusion and Antique Brass finish, this series is a softer take to industrial trends.