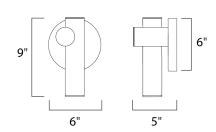

# **MEASUREMENTS**

DIMENSION : 6" W x 9" H x 5" Ext MAX OAH : 6" W x 1.5" H HANGING WEIGHT : 1.76 lb