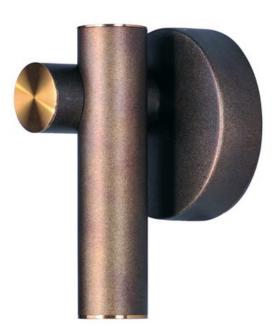

### PRODUCT DESCRIPTION

Tubular is constructed of horizontal and linear tubing similar to piping. Line voltage LED modules are recessed within the tubing providing ample illumination. Finished in a two-tone Bronze Fusion and Antique Brass finish, this series is a softer take to industrial trends.