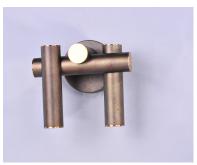

#### PRODUCT DESCRIPTION

Tubular is constructed of horizontal and linear tubing similar to piping. Line voltage LED modules are recessed within the tubing providing ample illumination. Finished in a two-tone Bronze Fusion and Antique Brass finish, this series is a softer take to industrial trends.

#### **FINISHES OPTION**

Bronze Fusion / Antique Brass