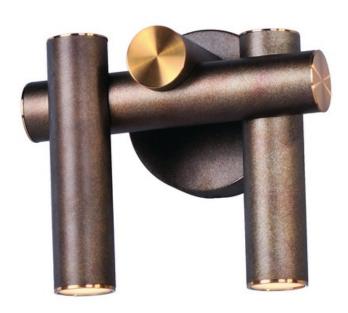

#### PRODUCT DESCRIPTION

Tubular is constructed of horizontal and linear tubing similar to piping. Line voltage LED modules are recessed within the tubing providing ample illumination. Finished in a two-tone Bronze Fusion and Antique Brass finish, this series is a softer take to industrial trends.

#### **FINISHES OPTION**

Bronze Fusion / Antique Brass