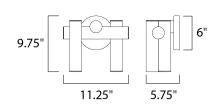

# **MEASUREMENTS**

DIMENSION : 11.25" W x 9.75" H x 5.75" Ext

MAX OAH :

CANOPY : 6" W x 1.5" H x 6" L

HANGING WEIGHT : 4.4 lb