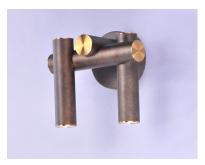

#### PRODUCT DESCRIPTION

Tubular is constructed of horizontal and linear tubing similar to piping. Line voltage LED modules are recessed within the tubing providing ample illumination. Finished in a two-tone Bronze Fusion and Antique Brass finish, this series is a softer take to industrial trends.

#### **FINISHES OPTION**

Bronze Fusion / Antique Brass