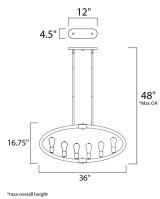

## MEASUREMENTS

DIMENSION : 36" L x 4.5" W x 16.75" H MAX OAH : 48" OAH CANOPY : 4.57" W x 0.83" H x 12.01" L

HANGING WEIGHT LAMPING

BULB

DIMMABLE

: 11.02 lb INPUT VOLTAGE : 120V

: 6 x 60W Incandescent E26 Medium , 360W Total BULB INCLUDED : (Not Included) :Yes