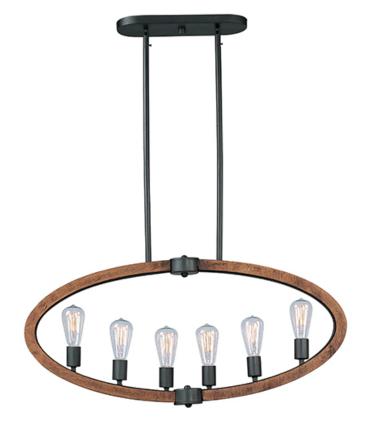

## **PRODUCT DESCRIPTION**

Rings of Ash wood are distressed and then finished In Antique Pecan for that old world feel. Wi-Fi enabled function allows you to control the fan speed or light intensity from your favorite device.

## MEASUREMENTS

DIMENSION : 36" L x 4.5" W x 16.75" H MAX OAH : 48" OAH CANOPY : 4.57" W x 0.83" H x 12.01" L

HANGING WEIGHT LAMPING

BULB

DIMMABLE

: 11.02 lb INPUT VOLTAGE : 120V

: 6 x 60W Incandescent E26 Medium , 360W Total BULB INCLUDED : (Not Included) :Yes

## **FINISHES OPTION**

Anthracite

MATERIAL Wood, Steel

RATINGS cULus Dry Location