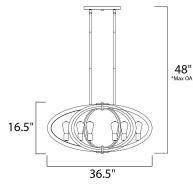

\*max overall height

## **MEASUREMENTS**

DIMENSION : 36.5" L x 22.25" W x 16.75" H

MAX OAH : 48" OAH

CANOPY : 4.57" W x 0.83" H x 12.01" L

HANGING WEIGHT : 20.9 lb