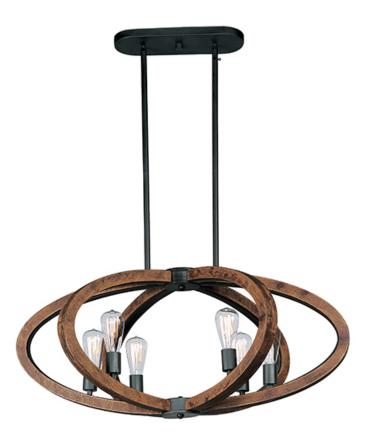

### PRODUCT DESCRIPTION

Rings of Ash wood are distressed and then finished In Antique Pecan for that old world feel. Wi-Fi enabled function allows you to control the fan speed or light intensity from your favorite device.

#### LAMPING

INPUT VOLTAGE : 120V

BULB : 6 x 60W Incandescent E26 Medium , 360W Total

BULB INCLUDED : (Not Included)

DIMMABLE : Yes

#### MATERIAL

Wood, Steel