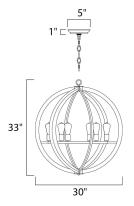

# **MEASUREMENTS**

DIMENSION : 30" L x 30" W x 33" H

MAX OAH : 75" OAH

CANOPY : 5" W x 1" H x 5" L

HANGING WEIGHT : 19.8 lb