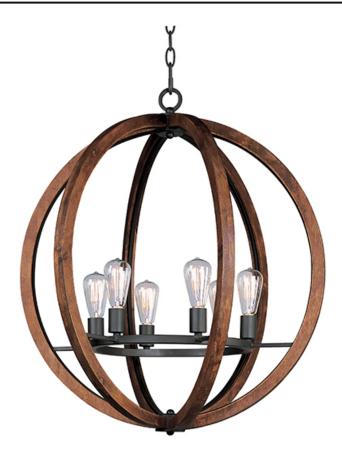

### PRODUCT DESCRIPTION

Rings of Ash wood are distressed and then finished In Antique Pecan for that old world feel. Wi-Fi enabled function allows you to control the fan speed or light intensity from your favorite device.

#### LAMPING

INPUT VOLTAGE : 120V

BULB : 6 x 60W Incandescent E26 Medium , 360W Total

BULB INCLUDED : (Not Included)

DIMMABLE : Yes

# MATERIAL

Wood, Steel