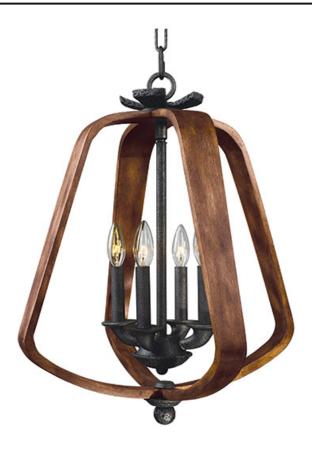

### PRODUCT DESCRIPTION

Unique pendants formed of bent wood finished in Barnwood which is a weathered and distressed look. The internal clusters and details are constructed of cast iron in a hammered pattern and finished in a natural looking Iron Ore. A excellent blend of soft shape and rustic finish allows for this collection to fit into a number of interior designs.

#### **FINISHES OPTION**

Barn Wood / Iron Ore

#### MATERIAL

Wood, Steel, Cast Aluminum