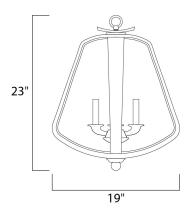

## **MEASUREMENTS**

DIMENSION : 19" L x 19" W x 23" H

MAX OAH : 64.13" OAH

CANOPY : 7.5" W x 1.38" H x 7.5" L

HANGING WEIGHT : 10.45 lb

LAMPING

INPUT VOLTAGE : 120V

BULB : 4 x 40W Incandescent E12 Candelabra, 160W Total