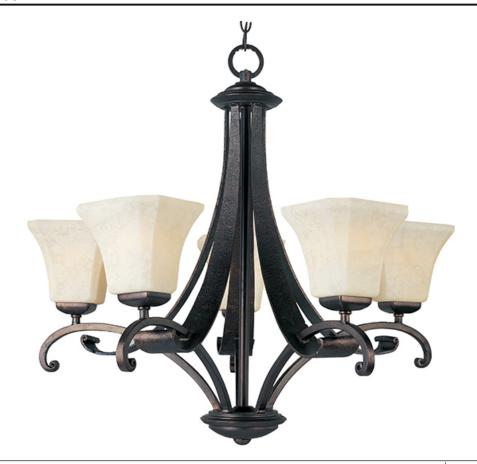

## PRODUCT DESCRIPTION

Tapered metal ribbons forged into a flowing form and finished in a heavy textured Rustic Burnished finish. The beveled soft square Frost Lichen shades enhance this bold and masculine look.