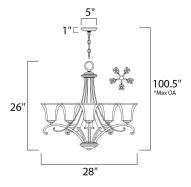

\*max overall height

#### **MEASUREMENTS**

: 28" L x 28" W x 26" H DIMENSION

: 100.5" OAH MAX OAH HANGING WEIGHT : 22 lb