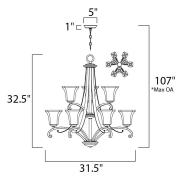

\*max overall height

### **MEASUREMENTS**

DIMENSION

MAX OAH

: 107" OAH HANGING WEIGHT : 34.32 lb

## LAMPING

BULB **BULB INCLUDED** DIMMABLE

: 31.5" L x 31.5" W x 32.5" H

INPUT VOLTAGE : 120V

: 9 x 60W Incandescent E26 Medium , 540W Total : (Not Included)

:Yes