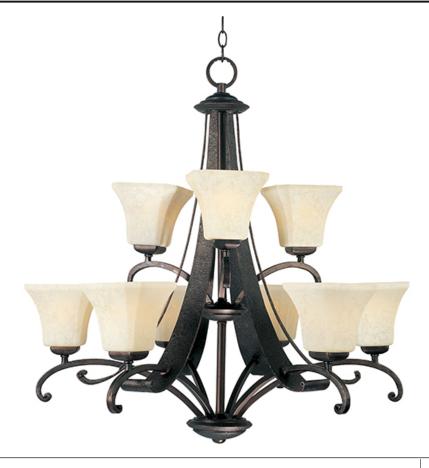

## **PRODUCT DESCRIPTION**

Tapered metal ribbons forged into a flowing form and finished in a heavy textured Rustic Burnished finish. The beveled soft square Frost Lichen shades enhance this bold and masculine look.

## LAMPING

BULB **BULB INCLUDED** DIMMABLE

: 31.5" L x 31.5" W x 32.5" H

INPUT VOLTAGE : 120V

: 9 x 60W Incandescent E26 Medium , 540W Total : (Not Included)

:Yes