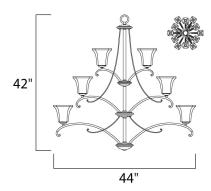

## MEASUREMENTS DIMENSION

HANGING WEIGHT

MAX OAH

DIMMABLE

BULB

: 44" L x 44" W x 42" H : 116" OAH

LAMPING INPUT VOLTAGE : 120V : 15 x 60W Incandescent E26 Medium, 900W Total BULB INCLUDED : (Not Included)

: Yes