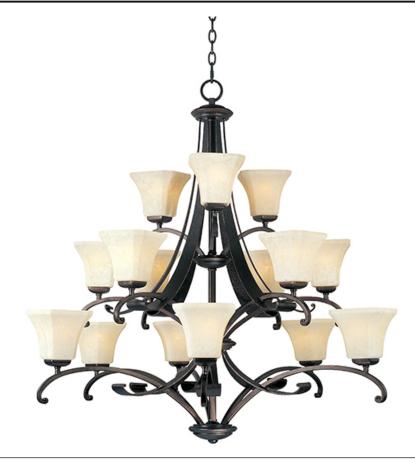

## **PRODUCT DESCRIPTION**

Tapered metal ribbons forged into a flowing form and finished in a heavy textured Rustic Burnished finish. The beveled soft square Frost Lichen shades enhance this bold and masculine look.

## **FINISHES OPTION**

Rustic Burnished

GLASS Frost Lichen FL

MATERIAL Steel

RATINGS cETLus Dry Location

ADDITIONAL ADJUSTABLE OPERATING TEMPERATURE: -20°C (-4°F), 40°C (104°F)

Always consult a qualified electrician before installing any lighting product.