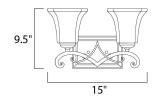

#### **MEASUREMENTS**

DIMENSION : 15" W x 9.5" H x 7.5" Ext : 7.75" W x 5.25" H x 6.5" HCO **BACK PLATE** 

HANGING WEIGHT : 5.28 lb