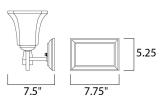

#### **MEASUREMENTS**

DIMENSION : 15" W x 9.5" H x 7.5" Ext : 7.75" W x 5.25" H x 6.5" HCO **BACK PLATE** 

HANGING WEIGHT : 5.28 lb