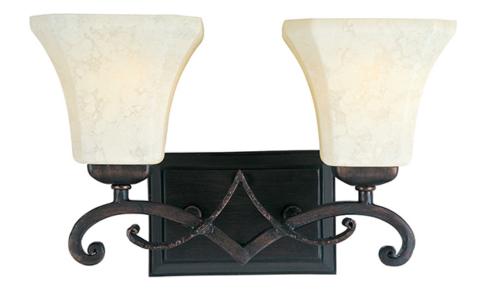

## PRODUCT DESCRIPTION

Tapered metal ribbons forged into a flowing form and finished in a heavy textured Rustic Burnished finish. The beveled soft square Frost Lichen shades enhance this bold and masculine look.

## **GLASS**

Frost Lichen FL

#### **MATERIAL**

Steel