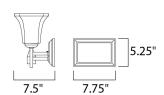

#### MEASUREMENTS

DIMENSION : 23.5" W x 9.5" H x 7.5" Ext **BACK PLATE** : 7.75" W x 5.25" H x 6.75" HCO

HANGING WEIGHT : 7.48 lb