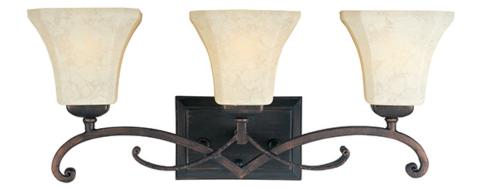

#### PRODUCT DESCRIPTION

Tapered metal ribbons forged into a flowing form and finished in a heavy textured Rustic Burnished finish. The beveled soft square Frost Lichen shades enhance this bold and masculine look.