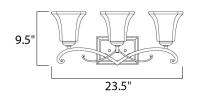

#### MEASUREMENTS

DIMENSION : 23.5" W x 9.5" H x 7.5" Ext **BACK PLATE** : 7.75" W x 5.25" H x 6.75" HCO

HANGING WEIGHT : 7.48 lb