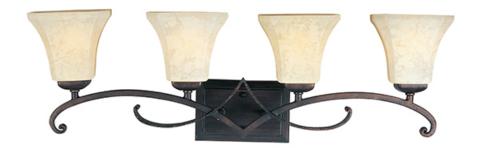

#### PRODUCT DESCRIPTION

Tapered metal ribbons forged into a flowing form and finished in a heavy textured Rustic Burnished finish. The beveled soft square Frost Lichen shades enhance this bold and masculine look.