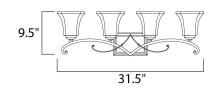

# **MEASUREMENTS**

DIMENSION : 31.5" W x 9.5" H x 7.5" Ext **BACK PLATE** : 7.75" W x 5.25" H x 7" HCO

HANGING WEIGHT : 9.02 lb