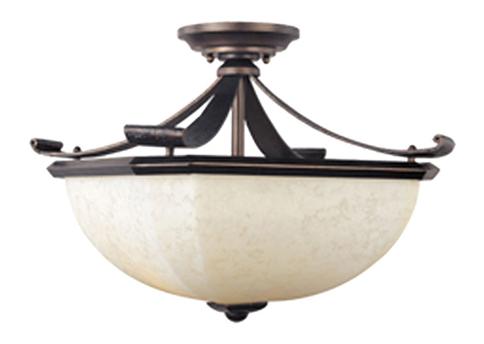

#### PRODUCT DESCRIPTION

Tapered metal ribbons forged into a flowing form and finished in a heavy textured Rustic Burnished finish. The beveled soft square Frost Lichen shades enhance this bold and masculine look.

#### **FINISHES OPTION**

Rustic Burnished

#### GLASS

Frost Lichen FL

# MATERIAL

Iron