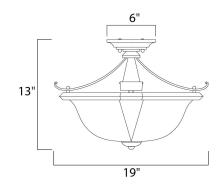

### MEASUREMENTS

DIMENSION : 19" W x 13" H
CANOPY : 6" W x 2.5" H x 6" L

HANGING WEIGHT : 12.32 lb