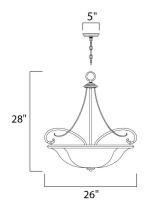

# **MEASUREMENTS**

**DIMENSION** : 26" L x 26" W x 28" H

MAX OAH : 102" OAH

CANOPY : 5" W x 1" H x 5" L

HANGING WEIGHT : 32 lb