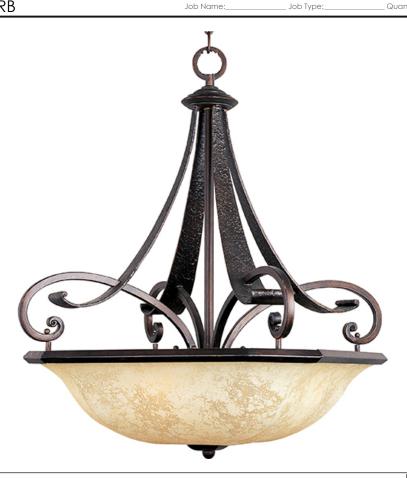

### **PRODUCT DESCRIPTION**

Tapered metal ribbons forged into a flowing form and finished in a heavy textured Rustic Burnished finish. The beveled soft square Frost Lichen shades enhance this bold and masculine look.