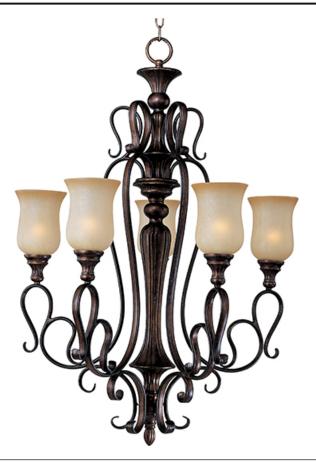

## **PRODUCT DESCRIPTION**

Flowing ribbons of oval tubular steel switchback to create a harmonious form hand painted in a warm Filbert finish. The warm glow from the Mocha Cloud glass will create ambience in any room of the home.

# **FINISHES OPTION** Filbert

GLASS Mocha Cloud MC

MATERIAL Steel

RATINGS Dry Location

ADDITIONAL **OPERATING TEMPERATURE:** -20°C (-4°F), 40°C (104°F)

Always consult a qualified electrician before installing any lighting product.