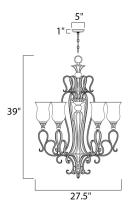

Job Type:\_



## **PRODUCT DESCRIPTION**

Flowing ribbons of oval tubular steel switchback to create a harmonious form hand painted in a warm Filbert finish. The warm glow from the Mocha Cloud glass will create ambience in any room of the home.



### **MEASUREMENTS**

DIMENSION

CANOPY

: 27.5" W x 39" H : 5"W x 1"H x 5"L

## HANGING WEIGHT LAMPING

INPUT VOLTAGE : 120V BULB **BULB INCLUDED** DIMMABLE

: 24.96 lb

: 5 x 60W Incandescent E26 Medium , 300W Total : (Not Included)

:Yes

# **FINISHES OPTION** Filbert

GLASS Mocha Cloud MC

MATERIAL Steel

RATINGS Dry Location



ADDITIONAL **OPERATING TEMPERATURE:** -20°C (-4°F), 40°C (104°F)

Always consult a qualified electrician before installing any lighting product.



WESTERN DISTRIBUTION CENTER (HEADQUARTER) 253 NORTH VINELAND AVE I CITY OF INDUSTRY, CA 91746

EASTERN DISTRIBUTION CENTER 4200 SHIRLEY DR. I ATLANTA, GA 30336

P. 626.956.4200 | F. 626.956.4225 | maximlighting.com