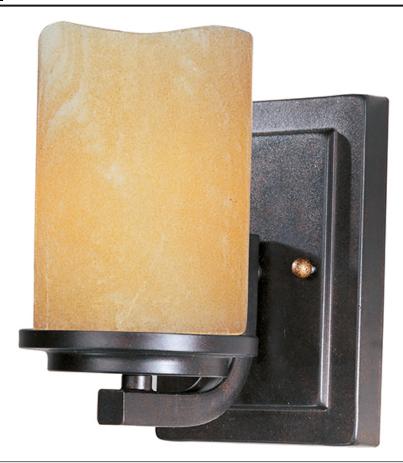

## PRODUCT DESCRIPTION

Simple straight line frame fashioned in minimalist style finished in our Rustic Ebony are electrified by the warmth and beauty of the Stone Candle shades. These shades are carved out of solid stone each has a personality of its own.

#### **FINISHES OPTION**

Rustic Ebony

## GLASS

Stone Candle SC

#### MATERIAL

Steel, Natural Stone