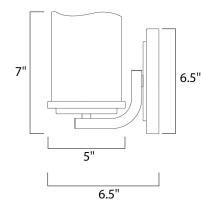

# **MEASUREMENTS**

DIMENSION : 5" W x 7" H x 6.5" Ext MAX OAH : 4.75" W x 6.5" H

HANGING WEIGHT : 3.3 lb