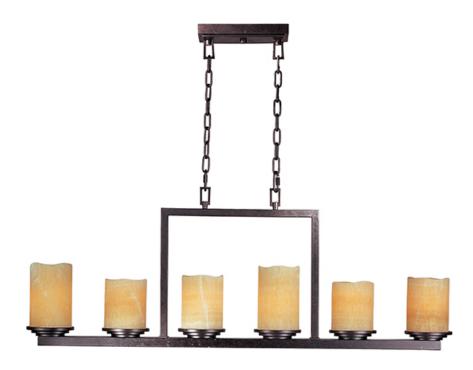

# PRODUCT DESCRIPTION

Simple straight line frame fashioned in minimalist style finished in our Rustic Ebony are electrified by the warmth and beauty of the Stone Candle shades. These shades are carved out of solid stone each has a personality of its own.

# **FINISHES OPTION**

Rustic Ebony

## GLASS

Stone Candle SC