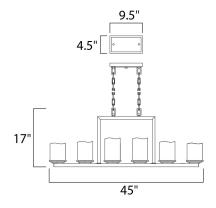

# **MEASUREMENTS**

DIMENSION : 45" L x 5" W x 17" H
CANOPY : 4.5" W x 1" H x 9.5" L

HANGING WEIGHT : 30.8 lb